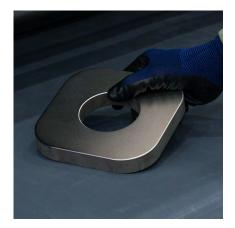

### **OVERVIEW**

One solution for all parts: double-side edge rounding of parts longer than 150mm and single side of parts from 50x50mm

Processes simultaneously both sides of metal sheet parts cut by laser or punching machine, saving time and reducing operation costs

easy and tool free cross belt replacement

single-sided process for parts as small as 50x50mm thanks to on additional conveyor and support table

after DM1100 2C EVO: high performance on all edges and also on internal holes