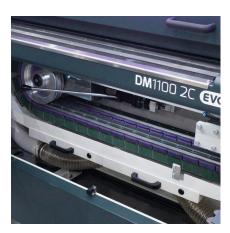

Integrated touch screen panel for monitoring the working settings and the machine alarms

Touchscreen panel for machine control, remote process monitoring, operation statistics and alarms overview