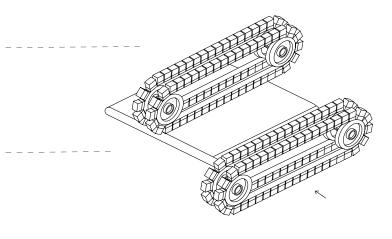

### **OVERVIEW**

One solution for all parts: double-side edge rounding of parts longer than 150mm and single side of parts from 50x50mm

Processes simultaneously both sides of metal sheet parts cut by laser or punching machine, saving time and reducing operation costs

easy and tool free cross belt replacement

single-sided process for parts as small as 50x50mm thanks to on additional conveyor and support table

after DM1100 2C EVO: high performance on all edges and also on internal holes