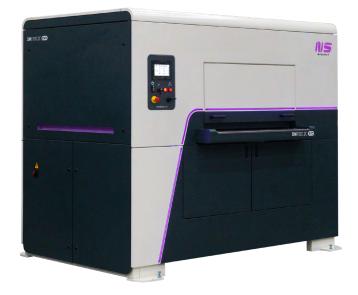

# **DM1100 2C EVO**

/ DOUBLE-SIDED EDGE ROUNDING MACHINE

### **OVERVIEW**

One solution for all parts: double-side edge rounding of parts longer than 150mm and single side of parts from 50x50mm

Processes simultaneously both sides of metal sheet parts cut by laser or punching machine, saving time and reducing operation costs