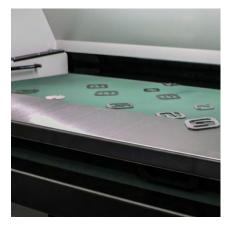

easy and tool free cross belt replacement

single-sided process for parts as small as 50x50mm thanks to on additional conveyor and support table

after DM1100 2C EVO: high performance on all edges and also on internal holes