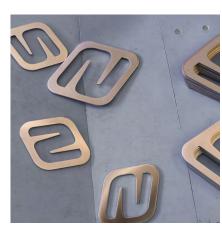

#### **OVERVIEW**

- \_ Two abrasive crossbelts operating in opposite directions, completing edge rounding in every corner of the part
- \_\_ Strong edge rounding on parts down to 50x50mm
- \_\_ Easy setup and swift operation
- \_ Parts return system improves productivity on small parts or double sided operation (option)

\_\_ 2 counter-rotating cross-belts

\_\_ stainless-steel part before and after edge rounding

\_ parts as small as 50x50mm can be easily rounded on this machine