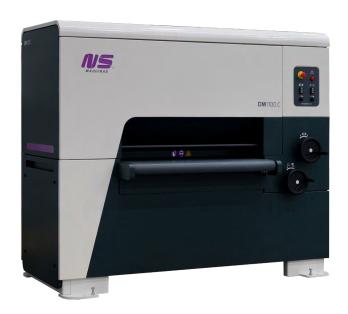

# **DM1100 C**

## / EDGE ROUNDING MACHINE

#### **TECHNICAL SPECIFICATIONS**

| working<br>capacity (mm)  | 1100x50        |
|---------------------------|----------------|
| feeding speed<br>(m/min.) | 0.6–3.2        |
| crossbelt<br>speed (m/s)  | 2-8            |
| crossbelt<br>motor (kW)   | 3 (2x)         |
| total<br>power (kW)       | 6              |
| consumption (A)           | 11             |
| dimensions (mm)           | 2230x1510x2040 |
| weight (kg)               | 1050           |