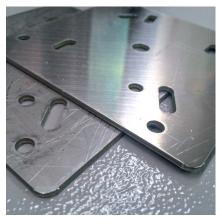

\_\_ 2 counter-rotating cross-belts

\_\_ stainless-steel part before and after edge rounding

\_ parts as small as 50x50mm can be easily rounded on this machine