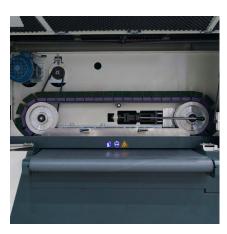

#### **OVERVIEW**

- \_ Two abrasive crossbelts operating in opposite directions, completing edge rounding in every corner of the part
- \_\_ Strong edge rounding on parts down to 50x50mm
- \_\_ Easy setup and swift operation
- \_ Parts return system improves productivity on small parts or double sided operation (option)

\_\_ 2 counter-rotating cross-belts

\_\_ stainless-steel part before and after edge rounding

\_ parts as small as 50x50mm can be easily rounded on this machine