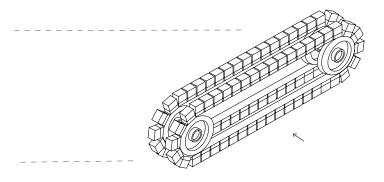

#### **OVERVIEW**

- \_ Two abrasive crossbelts operating in opposite directions, completing edge rounding in every corner of the part
- \_\_ Strong edge rounding on parts down to 50x50mm
- \_\_ Easy setup and swift operation
- \_ Parts return system improves productivity on small parts or double sided operation (option)

\_\_ 2 counter-rotating cross-belts

\_\_ stainless-steel part before and after edge rounding

\_ parts as small as 50x50mm can be easily rounded on this machine