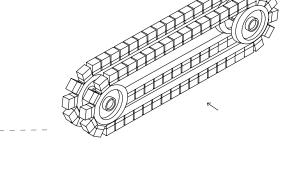

## **OVERVIEW**

\_\_ Two abrasive crossbelts operating in opposite directions, completing edge rounding in every corner of the part

\_\_ Strong edge rounding on parts down to 50x50mm

\_\_ The machine can be equipped with loading and unloading conveyors, thus allowing for more buffering capacity and reducing the need for the operator to be constantly moving around the machine

\_\_ 2 counterrotating cross-belts with automatic abrasive wear compensation

\_\_ touchscreen panel for machine setting with motorized adjustments, parameters storage and bar code reader