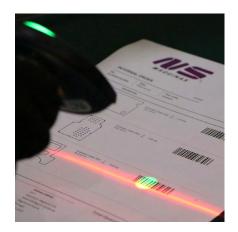

\_\_ 2 counterrotating cross-belts with automatic abrasive wear compensation

\_\_ touchscreen panel for machine setting with motorized adjustments, parameters storage and bar code reader