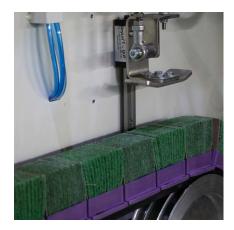

## **OVERVIEW**

\_\_ Two abrasive crossbelts operating in opposite directions, completing edge rounding in every corner of the part

\_\_ Strong edge rounding on parts down to 50x50mm

\_\_ The machine can be equipped with loading and unloading conveyors, thus allowing for more buffering capacity and reducing the need for the operator to be constantly moving around the machine

\_\_ buffering capacity with the integration of automatic loading and unloading tables