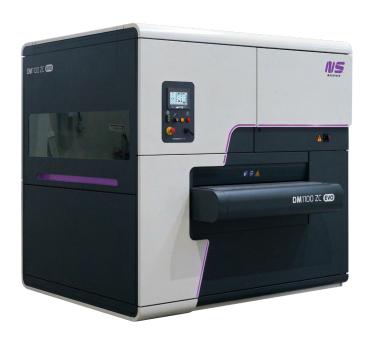

# **DM1100 ZC EVO**

## / DEBURRING AND EDGE ROUNDING MACHINE

#### **OVERVIEW**

\_\_ One large deburring contact roller (Ø240mm) combined with two cross belts mounted with abrasive blocks running in opposite directions

\_\_ Integrated touchscreen for easy monitoring of settings and alarms

\_ EVO design with interior lightning, generous space for maintenance access and cleaning

\_\_ strong edge rounding on parts down to 50x50mm

\_\_touchscreen control panel for automated and motorized adjustments with machine statistics and errors