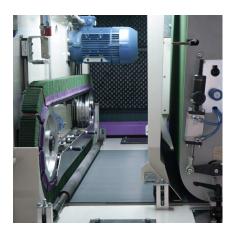

#### **OVERVIEW**

\_\_ One large deburring contact roller (Ø240mm) combined with two cross belts mounted with abrasive blocks running in opposite directions

\_\_ Integrated touchscreen for easy monitoring of settings and alarms

\_\_ features a powerful deburring and edge rounding stations

3400

\_ special wide belt programs: deburring or surface finishing