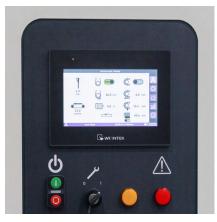

#### **OVERVIEW**

\_\_ One large deburring contact roller (Ø240mm) combined with two cross belts mounted with abrasive blocks running in opposite directions

\_\_ Integrated touchscreen for easy monitoring of settings and alarms

\_ EVO design with interior lightning, generous space for maintenance access and cleaning

\_\_ strong edge rounding on parts down to 50x50mm

\_\_touchscreen control panel for automated and motorized adjustments with machine statistics and errors