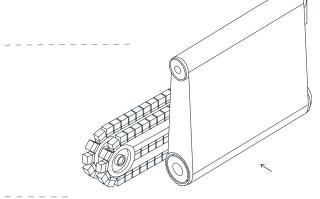

#### **OVERVIEW**

\_\_ One large deburring contact roller (Ø240mm) combined with two cross belts mounted with abrasive blocks running in opposite directions

\_\_ Integrated touchscreen for easy monitoring of settings and alarms

\_\_ features a powerful deburring and edge rounding stations

3400

\_ special wide belt programs: deburring or surface finishing