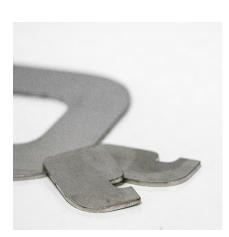

\_ Increased capacity with larger table with 1600mm width

\_\_ EVO design with interior lightning, generous space for maintenance access and cleaning

\_\_ grinding laser burrs and rounding the edges in one single step: high performance on all edges and also on internal holes