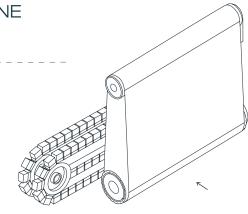

## **OVERVIEW**

\_\_One large deburring contact roller (Ø240mm) combined with two cross belts mounted with abrasive blocks running in opposite directions

\_\_ Integrated touchscreen for easy monitoring of settings and alarms