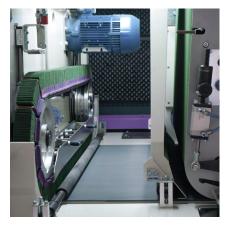

## **OVERVIEW**

\_\_One large deburring contact roller (Ø240mm) combined with two cross belts mounted with abrasive blocks running in opposite directions

\_\_ Integrated touchscreen for easy monitoring of settings and alarms