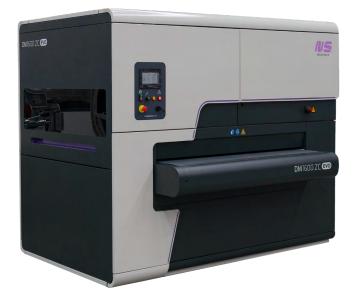

## DM1600 ZC EVO

/ DEBURRING AND EDGE ROUNDING MACHINE

## **OVERVIEW**

\_\_One large deburring contact roller (Ø240mm) combined with two cross belts mounted with abrasive blocks running in opposite directions

\_\_ Integrated touchscreen for easy monitoring of settings and alarms

\_ Increased capacity with larger table with 1600mm width

\_\_ EVO design with interior lightning, generous space for maintenance access and cleaning

\_\_ grinding laser burrs and rounding the edges in one single step: high performance on all edges and also on internal holes